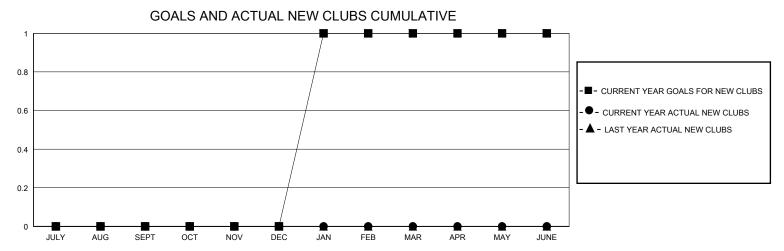

## District 20 E1

Results as of: 3/31/2024

| GMT:                                                        |                  |                  | GMT CA           |                                                             |                         |                         |                                                    |  |  |
|-------------------------------------------------------------|------------------|------------------|------------------|-------------------------------------------------------------|-------------------------|-------------------------|----------------------------------------------------|--|--|
|                                                             | Club             | s                |                  | Members                                                     |                         |                         |                                                    |  |  |
|                                                             | RESULTS FOR      | R 2023-2024      |                  | RESULTS FOR 2023-2024                                       |                         |                         |                                                    |  |  |
| QUARTER                                                     | NEW CLUB GOAL    | NEW CLUBS        | DROPPED CLUBS    | QUARTER ME                                                  | MBER GROWTH NET<br>GOAL | MEMBER GROWTH<br>ACTUAL | DROPPED<br>MEMBERS ACTUAL<br>(including transfers) |  |  |
| JULY/AUG/SEPT<br>OCT/NOV/DEC<br>JAN/FEB/MAR<br>APR/MAY/JUNE | 0<br>0<br>1<br>0 | 0<br>0<br>0<br>0 | 0<br>0<br>0<br>0 | JULY/AUG/SEPT<br>OCT/NOV/DEC<br>JAN/FEB/MAR<br>APR/MAY/JUNE | 18<br>16<br>22<br>10    | 12<br>23<br>23<br>0     | 30<br>33<br>30<br>0                                |  |  |