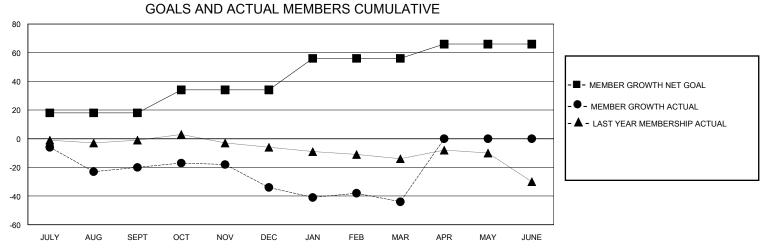

## District 20 E1

Results as of: 3/31/2024

| GMT:                                                        |                  |                  | GMT CA           |                                                             |                         |                         |                                                    |  |  |
|-------------------------------------------------------------|------------------|------------------|------------------|-------------------------------------------------------------|-------------------------|-------------------------|----------------------------------------------------|--|--|
|                                                             | Club             | s                |                  | Members                                                     |                         |                         |                                                    |  |  |
|                                                             | RESULTS FOR      | R 2023-2024      |                  | RESULTS FOR 2023-2024                                       |                         |                         |                                                    |  |  |
| QUARTER                                                     | NEW CLUB GOAL    | NEW CLUBS        | DROPPED CLUBS    | QUARTER ME                                                  | MBER GROWTH NET<br>GOAL | MEMBER GROWTH<br>ACTUAL | DROPPED<br>MEMBERS ACTUAL<br>(including transfers) |  |  |
| JULY/AUG/SEPT<br>OCT/NOV/DEC<br>JAN/FEB/MAR<br>APR/MAY/JUNE | 0<br>0<br>1<br>0 | 0<br>0<br>0<br>0 | 0<br>0<br>0<br>0 | JULY/AUG/SEPT<br>OCT/NOV/DEC<br>JAN/FEB/MAR<br>APR/MAY/JUNE | 18<br>16<br>22<br>10    | 12<br>23<br>23<br>0     | 30<br>33<br>30<br>0                                |  |  |